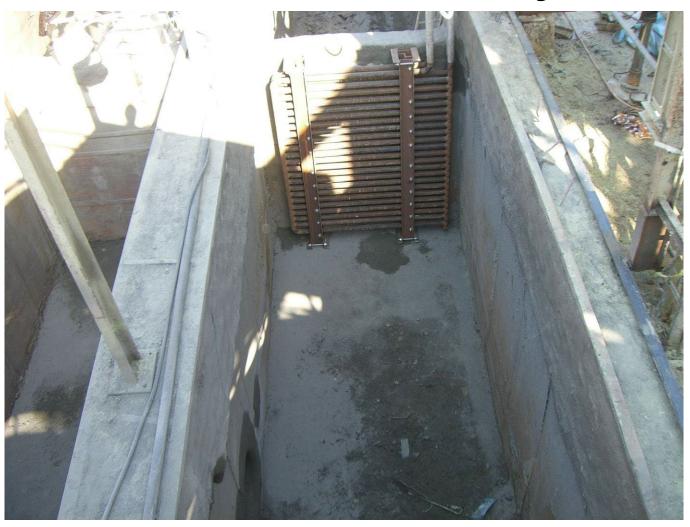

Co. Ltd. ISRAEL

#### Sulfur Pit Restoration

- Description of sulfur melters
  - Melting Sulfur by using steam coils
  - Temperature of service 150°C
  - Pressure 7 Atm.
  - pH 2-14
  - Sulfur concentration 99.5 100%

#### **General View**













## Quarrying Residues



### Quarrying Residues



# Quarrying Residues



Take Away Waste



# Quarrying Walls



# Quarrying Walls



Reconstructing Walls



# Reconstructing Walls



Sandblasting



#### Reinforcing Bars Treatment



#### Reinforcing Bars Treatment



### Anchoring T Anchors



#### Anchoring T Anchors



#### Installation of Edges Profiles



#### Installation of Edges Profiles



Spraying Membrane #89



#### Spraying Membrane #89



# Gunaiting #35 - Movie











# View End of Project



### View End of Project



# View of Camp



#### Master