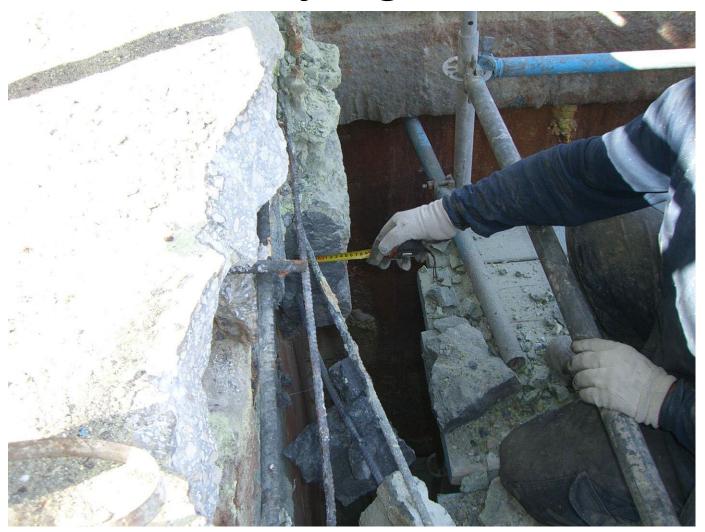

#### Sulfur Pit Restoration

Sealtec Construction Co. Ltd. ISRAEL

#### Sulfur Pit Restoration

- Description of sulfur melters
  - Melting Sulfur by using steam coils
  - Temperature of service 150°C
  - Pressure 7 Atm.
  - pH 2-14
  - Sulfur concentration 99.5 100%

#### **General View**













## Quarrying Residues



### Quarrying Residues



# Quarrying Residues



Take Away Waste



# Quarrying Walls



# Quarrying Walls



Reconstructing Walls



# Reconstructing Walls



Sandblasting



#### Reinforcing Bars Treatment



#### Reinforcing Bars Treatment



### Anchoring T Anchors



#### Anchoring T Anchors



#### Installation of Edges Profiles



#### Installation of Edges Profiles



Spraying Membrane #89



#### Spraying Membrane #89



# Gunaiting #35 - Movie











# View End of Project



### View End of Project



# View of Camp



#### Master