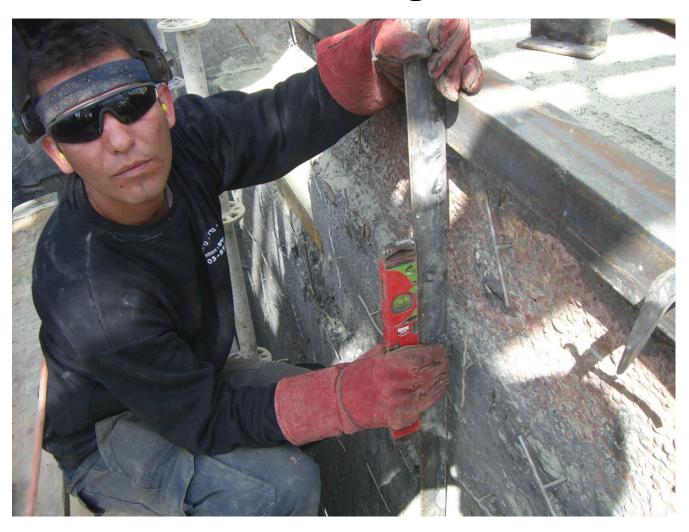

#### Sulfur Pit Restoration

Sealtec Construction Co. Ltd. ISRAEL

#### Sulfur Pit Restoration

- Description of sulfur melters
  - Melting Sulfur by using steam coils
  - Temperature of service 150°C
  - Pressure 7 Atm.
  - pH 2-14
  - Sulfur concentration 99.5 100%

#### **General View**













## Quarrying Residues



### Quarrying Residues



# Quarrying Residues



Take Away Waste



# Quarrying Walls



# Quarrying Walls



Reconstructing Walls



# Reconstructing Walls



Sandblasting



#### Reinforcing Bars Treatment



#### Reinforcing Bars Treatment



### Anchoring T Anchors



#### Anchoring T Anchors



#### Installation of Edges Profiles



#### Installation of Edges Profiles



Spraying Membrane #89



#### Spraying Membrane #89



# Gunaiting #35 - Movie











# View End of Project



### View End of Project



# View of Camp



#### Master