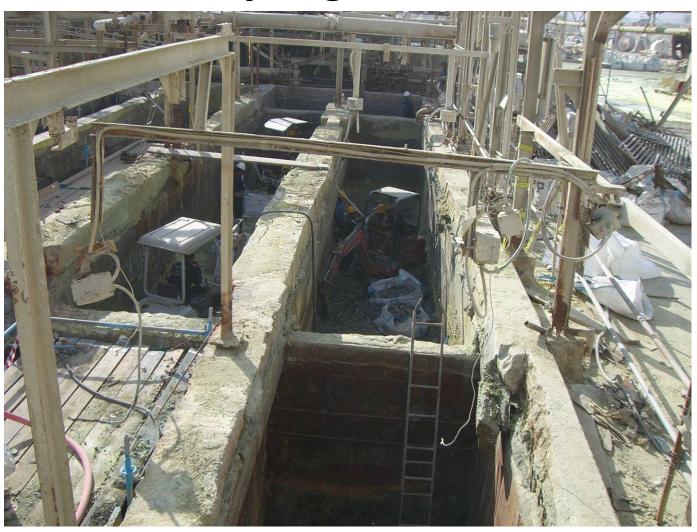

#### Sulfur Pit Restoration

Sealtec Construction Co. Ltd. ISRAEL

#### Sulfur Pit Restoration

- Description of sulfur melters
  - Melting Sulfur by using steam coils
  - Temperature of service 150°C
  - Pressure 7 Atm.
  - pH 2-14
  - Sulfur concentration 99.5 100%

#### **General View**













## Quarrying Residues



### Quarrying Residues



# Quarrying Residues



Take Away Waste



# Quarrying Walls



# Quarrying Walls



Reconstructing Walls



# Reconstructing Walls



Sandblasting



#### Reinforcing Bars Treatment



#### Reinforcing Bars Treatment



### Anchoring T Anchors



#### Anchoring T Anchors



#### Installation of Edges Profiles



#### Installation of Edges Profiles



Spraying Membrane #89



#### Spraying Membrane #89



# Gunaiting #35 - Movie











# View End of Project



### View End of Project



# View of Camp



#### Master