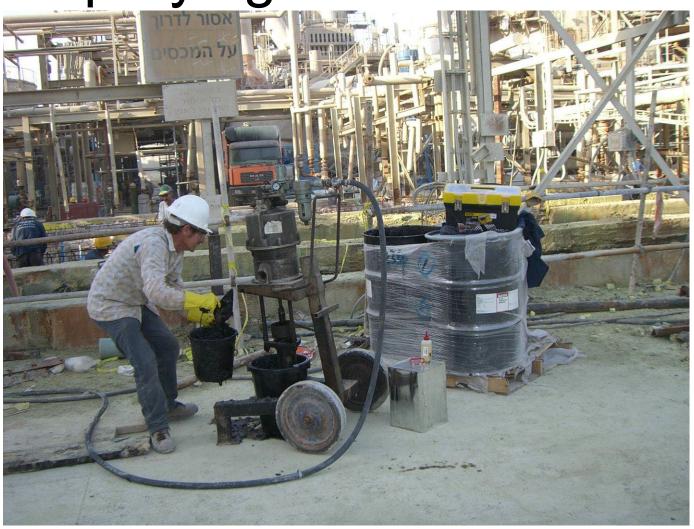

#### Sulfur Pit Restoration

Sealtec Construction Co. Ltd. ISRAEL

#### Sulfur Pit Restoration

- Description of sulfur melters
  - Melting Sulfur by using steam coils
  - Temperature of service 150°C
  - Pressure 7 Atm.
  - pH 2-14
  - Sulfur concentration 99.5 100%

#### **General View**













## Quarrying Residues



### Quarrying Residues



# Quarrying Residues



Take Away Waste



# Quarrying Walls



# Quarrying Walls



Reconstructing Walls



# Reconstructing Walls



Sandblasting



#### Reinforcing Bars Treatment



#### Reinforcing Bars Treatment



### Anchoring T Anchors



#### Anchoring T Anchors



#### Installation of Edges Profiles



#### Installation of Edges Profiles



Spraying Membrane #89



#### Spraying Membrane #89



# Gunaiting #35 - Movie











# View End of Project



### View End of Project



# View of Camp



#### Master