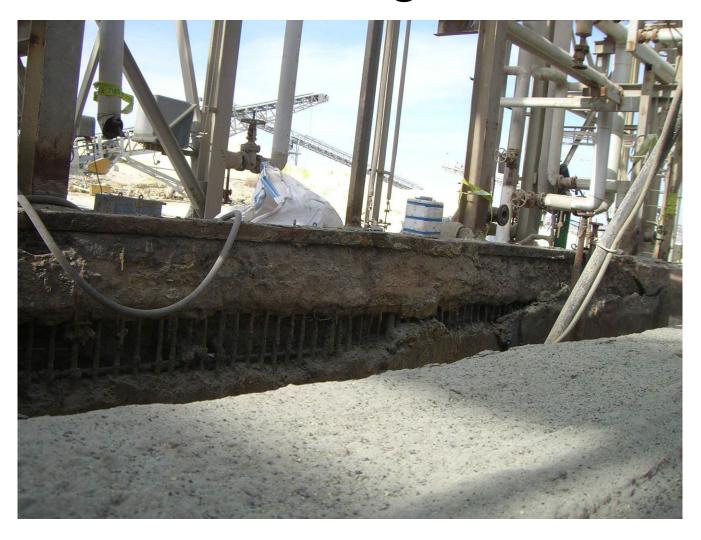

#### Sulfur Pit Restoration

Sealtec Construction Co. Ltd. ISRAEL

#### Sulfur Pit Restoration

- Description of sulfur melters
  - Melting Sulfur by using steam coils
  - Temperature of service 150°C
  - Pressure 7 Atm.
  - pH 2-14
  - Sulfur concentration 99.5 100%

#### **General View**













## Quarrying Residues



### Quarrying Residues



# Quarrying Residues



Take Away Waste



# Quarrying Walls



# Quarrying Walls



Reconstructing Walls



# Reconstructing Walls



Sandblasting



#### Reinforcing Bars Treatment



#### Reinforcing Bars Treatment



### Anchoring T Anchors



#### Anchoring T Anchors



#### Installation of Edges Profiles



#### Installation of Edges Profiles



Spraying Membrane #89



#### Spraying Membrane #89



# Gunaiting #35 - Movie











# View End of Project



### View End of Project



# View of Camp



#### Master