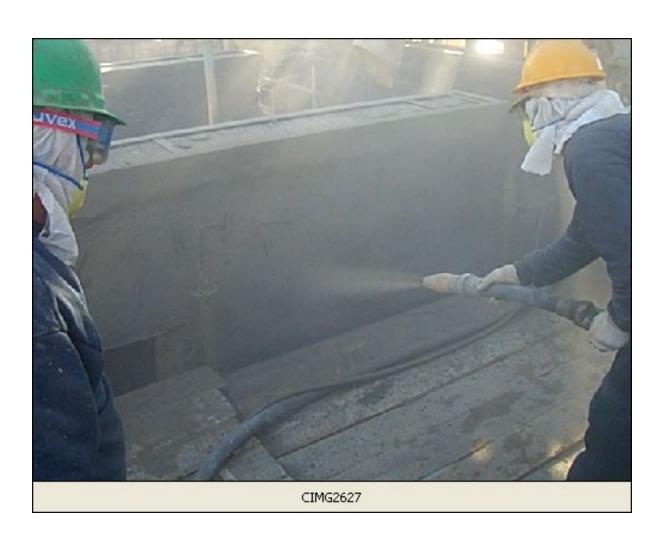

#### Sulfur Pit Restoration

Sealtec Construction Co. Ltd. ISRAEL

#### Sulfur Pit Restoration

- Description of sulfur melters
  - Melting Sulfur by using steam coils
  - Temperature of service 150°C
  - Pressure 7 Atm.
  - pH 2-14
  - Sulfur concentration 99.5 100%

#### **General View**













## Quarrying Residues



### Quarrying Residues



# Quarrying Residues



Take Away Waste



# Quarrying Walls



# Quarrying Walls



Reconstructing Walls



# Reconstructing Walls



Sandblasting



#### Reinforcing Bars Treatment



#### Reinforcing Bars Treatment



### Anchoring T Anchors



#### Anchoring T Anchors



#### Installation of Edges Profiles



#### Installation of Edges Profiles



Spraying Membrane #89



#### Spraying Membrane #89



# Gunaiting #35 - Movie











# View End of Project



### View End of Project



# View of Camp



#### Master