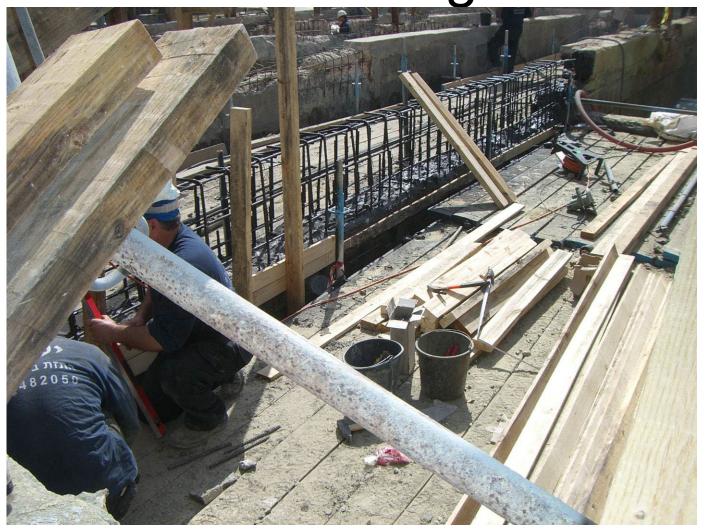

#### Sulfur Pit Restoration

Sealtec Construction Co. Ltd. ISRAEL

#### Sulfur Pit Restoration

- Description of sulfur melters
  - Melting Sulfur by using steam coils
  - Temperature of service 150°C
  - Pressure 7 Atm.
  - pH 2-14
  - Sulfur concentration 99.5 100%

#### **General View**













## Quarrying Residues



### Quarrying Residues



# Quarrying Residues



Take Away Waste



# Quarrying Walls



# Quarrying Walls



Reconstructing Walls



# Reconstructing Walls



Sandblasting



#### Reinforcing Bars Treatment



#### Reinforcing Bars Treatment



### Anchoring T Anchors



#### Anchoring T Anchors



#### Installation of Edges Profiles



#### Installation of Edges Profiles



Spraying Membrane #89



#### Spraying Membrane #89



# Gunaiting #35 - Movie











# View End of Project



### View End of Project



# View of Camp



#### Master