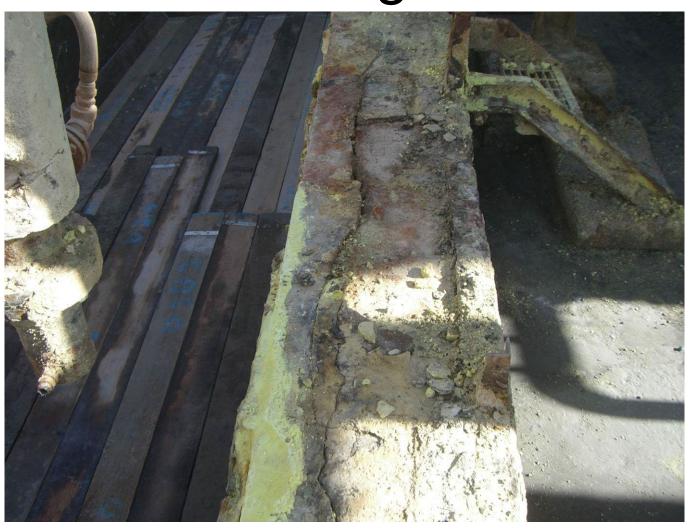

#### Sulfur Pit Restoration

Sealtec Construction Co. Ltd. ISRAEL

#### Sulfur Pit Restoration

- Description of sulfur melters
  - Melting Sulfur by using steam coils
  - Temperature of service 150°C
  - Pressure 7 Atm.
  - pH 2-14
  - Sulfur concentration 99.5 100%

#### **General View**













## Quarrying Residues



### Quarrying Residues



# Quarrying Residues



Take Away Waste



# Quarrying Walls



# Quarrying Walls



Reconstructing Walls



# Reconstructing Walls



Sandblasting



#### Reinforcing Bars Treatment



#### Reinforcing Bars Treatment



### Anchoring T Anchors



#### Anchoring T Anchors



#### Installation of Edges Profiles



#### Installation of Edges Profiles



Spraying Membrane #89



#### Spraying Membrane #89



# Gunaiting #35 - Movie











# View End of Project



### View End of Project



# View of Camp



#### Master