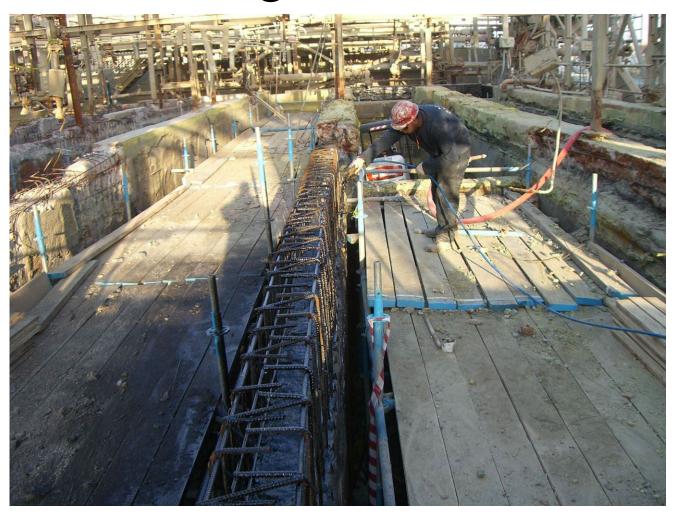

#### Sulfur Pit Restoration

Sealtec Construction Co. Ltd. ISRAEL

#### Sulfur Pit Restoration

- Description of sulfur melters
  - Melting Sulfur by using steam coils
  - Temperature of service 150°C
  - Pressure 7 Atm.
  - pH 2-14
  - Sulfur concentration 99.5 100%

#### **General View**













## Quarrying Residues



### Quarrying Residues



# Quarrying Residues



Take Away Waste



# Quarrying Walls



# Quarrying Walls



Reconstructing Walls



# Reconstructing Walls



Sandblasting



#### Reinforcing Bars Treatment



#### Reinforcing Bars Treatment



### Anchoring T Anchors



#### Anchoring T Anchors



#### Installation of Edges Profiles



#### Installation of Edges Profiles



Spraying Membrane #89



#### Spraying Membrane #89



# Gunaiting #35 - Movie











# View End of Project



### View End of Project



# View of Camp



#### Master