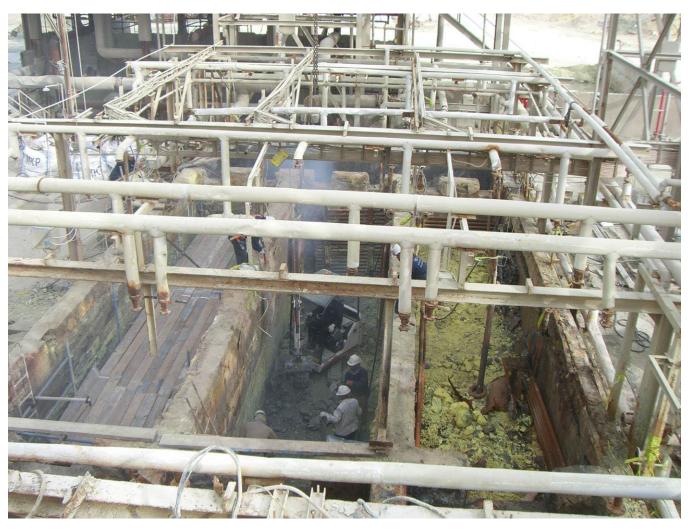

#### Sulfur Pit Restoration

Sealtec Construction Co. Ltd. ISRAEL

#### Sulfur Pit Restoration

- Description of sulfur melters
  - Melting Sulfur by using steam coils
  - Temperature of service 150°C
  - Pressure 7 Atm.
  - pH 2-14
  - Sulfur concentration 99.5 100%

#### **General View**













## Quarrying Residues



### Quarrying Residues



# Quarrying Residues



Take Away Waste



# Quarrying Walls



# Quarrying Walls



Reconstructing Walls



# Reconstructing Walls



Sandblasting



#### Reinforcing Bars Treatment



#### Reinforcing Bars Treatment



### Anchoring T Anchors



#### Anchoring T Anchors



#### Installation of Edges Profiles



#### Installation of Edges Profiles



Spraying Membrane #89



#### Spraying Membrane #89



# Gunaiting #35 - Movie











# View End of Project



### View End of Project



# View of Camp



#### Master