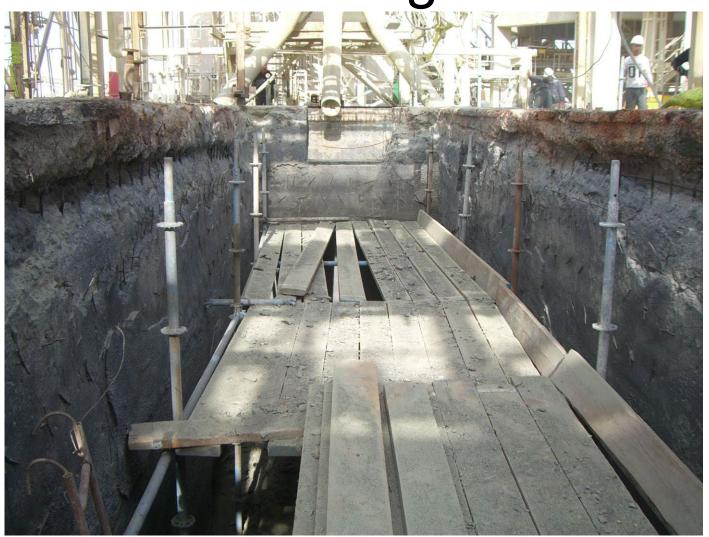

#### Sulfur Pit Restoration

Sealtec Construction Co. Ltd. ISRAEL

#### Sulfur Pit Restoration

- Description of sulfur melters
  - Melting Sulfur by using steam coils
  - Temperature of service 150°C
  - Pressure 7 Atm.
  - pH 2-14
  - Sulfur concentration 99.5 100%

#### **General View**













## Quarrying Residues



### Quarrying Residues



# Quarrying Residues



Take Away Waste



# Quarrying Walls



# Quarrying Walls



Reconstructing Walls



# Reconstructing Walls



Sandblasting



#### Reinforcing Bars Treatment



#### Reinforcing Bars Treatment



### Anchoring T Anchors



#### Anchoring T Anchors



#### Installation of Edges Profiles



#### Installation of Edges Profiles



Spraying Membrane #89



#### Spraying Membrane #89



# Gunaiting #35 - Movie











# View End of Project



### View End of Project



# View of Camp



#### Master