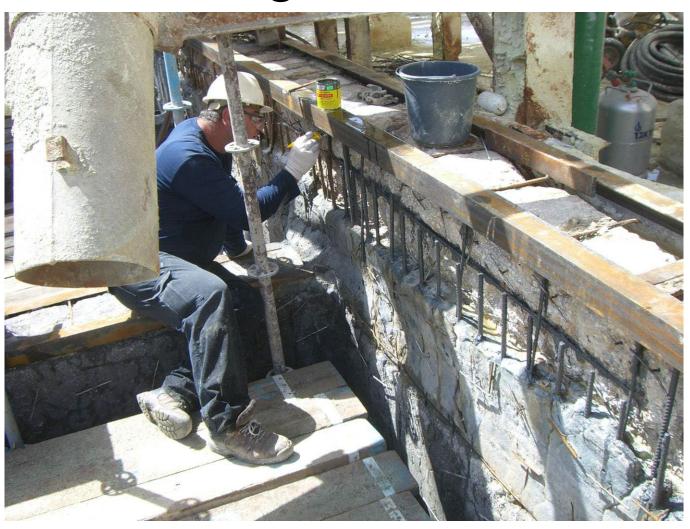

#### Sulfur Pit Restoration

Sealtec Construction Co. Ltd. ISRAEL

#### Sulfur Pit Restoration

- Description of sulfur melters
  - Melting Sulfur by using steam coils
  - Temperature of service 150°C
  - Pressure 7 Atm.
  - pH 2-14
  - Sulfur concentration 99.5 100%

#### **General View**













## Quarrying Residues



### Quarrying Residues



# Quarrying Residues



Take Away Waste



# Quarrying Walls



# Quarrying Walls



Reconstructing Walls



# Reconstructing Walls



Sandblasting



#### Reinforcing Bars Treatment



#### Reinforcing Bars Treatment



### Anchoring T Anchors



#### Anchoring T Anchors



#### Installation of Edges Profiles



#### Installation of Edges Profiles



Spraying Membrane #89



#### Spraying Membrane #89



# Gunaiting #35 - Movie











# View End of Project



### View End of Project



# View of Camp



#### Master