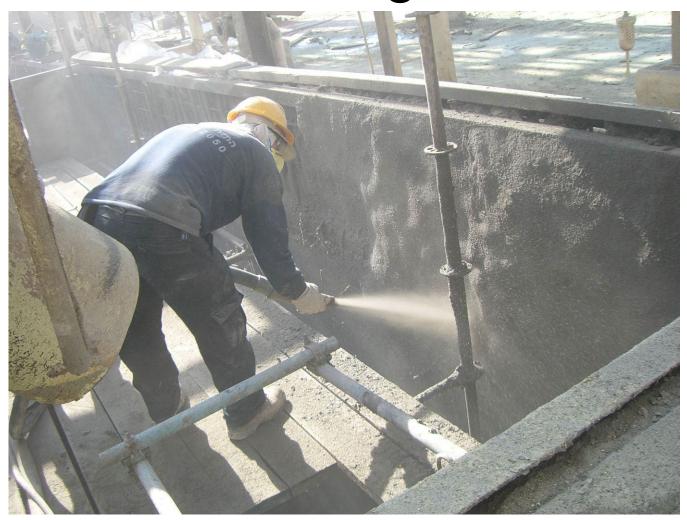

#### Sulfur Pit Restoration

Sealtec Construction Co. Ltd. ISRAEL

#### Sulfur Pit Restoration

- Description of sulfur melters
  - Melting Sulfur by using steam coils
  - Temperature of service 150°C
  - Pressure 7 Atm.
  - pH 2-14
  - Sulfur concentration 99.5 100%

#### **General View**













## Quarrying Residues



### Quarrying Residues



# Quarrying Residues



Take Away Waste



# Quarrying Walls



# Quarrying Walls



Reconstructing Walls



# Reconstructing Walls



Sandblasting



#### Reinforcing Bars Treatment



#### Reinforcing Bars Treatment



### Anchoring T Anchors



#### Anchoring T Anchors



#### Installation of Edges Profiles



#### Installation of Edges Profiles



Spraying Membrane #89



#### Spraying Membrane #89



# Gunaiting #35 - Movie











# View End of Project



### View End of Project



# View of Camp



#### Master