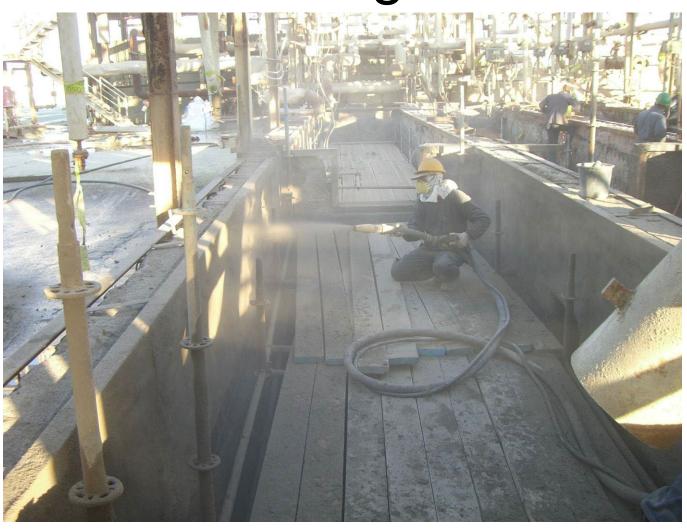

#### Sulfur Pit Restoration

Sealtec Construction Co. Ltd. ISRAEL

#### Sulfur Pit Restoration

- Description of sulfur melters
  - Melting Sulfur by using steam coils
  - Temperature of service 150°C
  - Pressure 7 Atm.
  - pH 2-14
  - Sulfur concentration 99.5 100%

#### **General View**













## Quarrying Residues



### Quarrying Residues



# Quarrying Residues



Take Away Waste



# Quarrying Walls



# Quarrying Walls



Reconstructing Walls



# Reconstructing Walls



Sandblasting



#### Reinforcing Bars Treatment



#### Reinforcing Bars Treatment



### Anchoring T Anchors



#### Anchoring T Anchors



#### Installation of Edges Profiles



#### Installation of Edges Profiles



Spraying Membrane #89



#### Spraying Membrane #89



# Gunaiting #35 - Movie











# View End of Project



### View End of Project



# View of Camp



#### Master