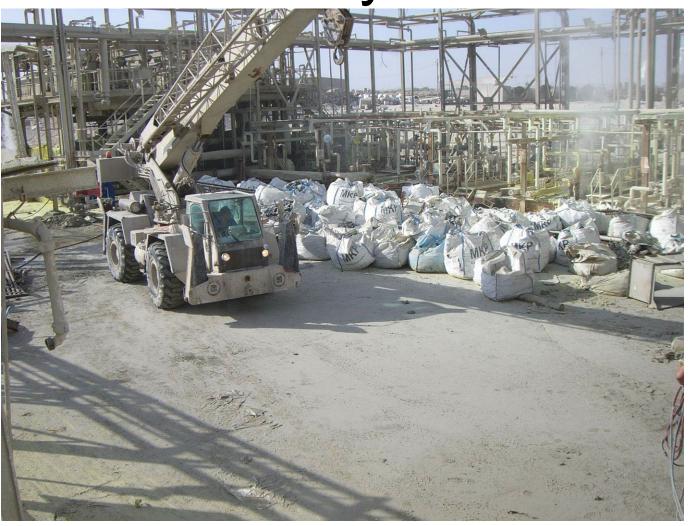

#### Sulfur Pit Restoration

Sealtec Construction Co. Ltd. ISRAEL

#### Sulfur Pit Restoration

- Description of sulfur melters
  - Melting Sulfur by using steam coils
  - Temperature of service 150°C
  - Pressure 7 Atm.
  - pH 2-14
  - Sulfur concentration 99.5 100%

#### **General View**













## Quarrying Residues



### Quarrying Residues



# Quarrying Residues



Take Away Waste



# Quarrying Walls



# Quarrying Walls



Reconstructing Walls



# Reconstructing Walls



Sandblasting



#### Reinforcing Bars Treatment



#### Reinforcing Bars Treatment



### Anchoring T Anchors



#### Anchoring T Anchors



#### Installation of Edges Profiles



#### Installation of Edges Profiles



Spraying Membrane #89



#### Spraying Membrane #89



# Gunaiting #35 - Movie











# View End of Project



### View End of Project



# View of Camp



#### Master