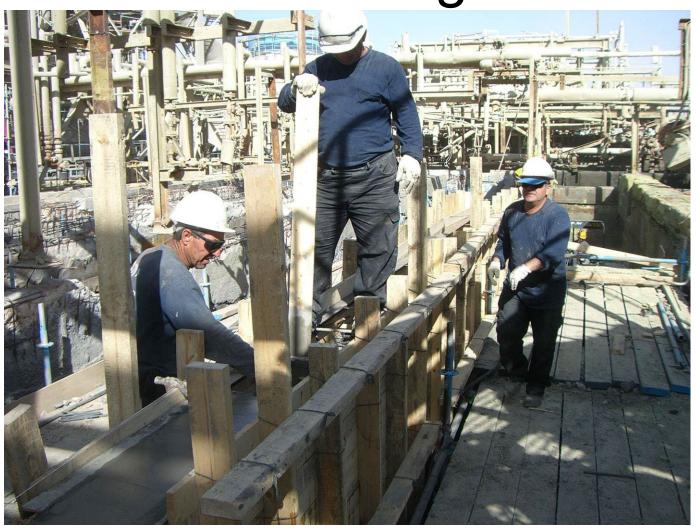

#### Sulfur Pit Restoration

Sealtec Construction Co. Ltd. ISRAEL

#### Sulfur Pit Restoration

- Description of sulfur melters
  - Melting Sulfur by using steam coils
  - Temperature of service 150°C
  - Pressure 7 Atm.
  - pH 2-14
  - Sulfur concentration 99.5 100%

#### **General View**













## Quarrying Residues



### Quarrying Residues



# Quarrying Residues



Take Away Waste



# Quarrying Walls



# Quarrying Walls



Reconstructing Walls



# Reconstructing Walls



Sandblasting



#### Reinforcing Bars Treatment



#### Reinforcing Bars Treatment



### Anchoring T Anchors



#### Anchoring T Anchors



#### Installation of Edges Profiles



#### Installation of Edges Profiles



Spraying Membrane #89



#### Spraying Membrane #89



# Gunaiting #35 - Movie











# View End of Project



### View End of Project



# View of Camp



#### Master