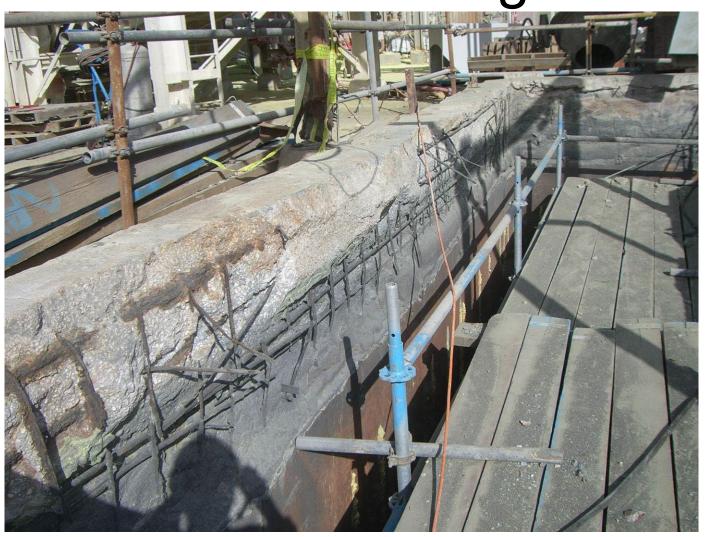

#### Sulfur Pit Restoration

Sealtec Construction Co. Ltd. ISRAEL

#### Sulfur Pit Restoration

- Description of sulfur melters
  - Melting Sulfur by using steam coils
  - Temperature of service 150°C
  - Pressure 7 Atm.
  - pH 2-14
  - Sulfur concentration 99.5 100%

#### **General View**













## Quarrying Residues



### Quarrying Residues



# Quarrying Residues



Take Away Waste



# Quarrying Walls



# Quarrying Walls



Reconstructing Walls



# Reconstructing Walls



Sandblasting



#### Reinforcing Bars Treatment



#### Reinforcing Bars Treatment



### Anchoring T Anchors



#### Anchoring T Anchors



#### Installation of Edges Profiles



#### Installation of Edges Profiles



Spraying Membrane #89



#### Spraying Membrane #89



# Gunaiting #35 - Movie











# View End of Project



### View End of Project



# View of Camp



#### Master