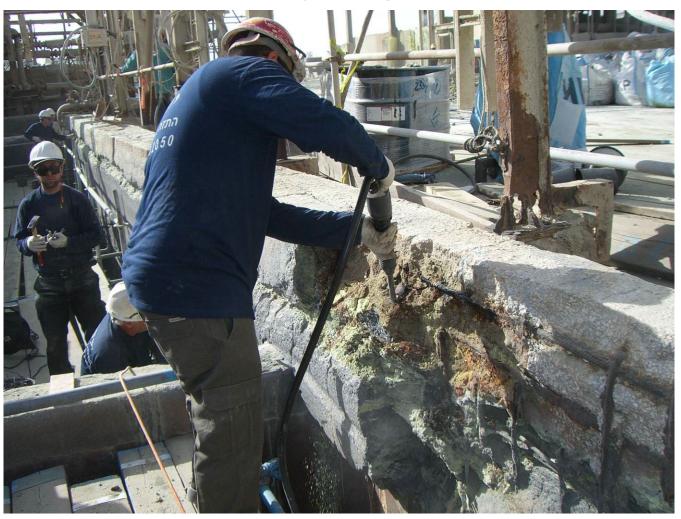

#### Sulfur Pit Restoration

Sealtec Construction Co. Ltd. ISRAEL

#### Sulfur Pit Restoration

- Description of sulfur melters
  - Melting Sulfur by using steam coils
  - Temperature of service 150°C
  - Pressure 7 Atm.
  - pH 2-14
  - Sulfur concentration 99.5 100%

#### **General View**













## Quarrying Residues



### Quarrying Residues



# Quarrying Residues



Take Away Waste



# Quarrying Walls



# Quarrying Walls



Reconstructing Walls



# Reconstructing Walls



Sandblasting



#### Reinforcing Bars Treatment



#### Reinforcing Bars Treatment



### Anchoring T Anchors



#### Anchoring T Anchors



#### Installation of Edges Profiles



#### Installation of Edges Profiles



Spraying Membrane #89



#### Spraying Membrane #89



# Gunaiting #35 - Movie











# View End of Project



### View End of Project



# View of Camp



#### Master