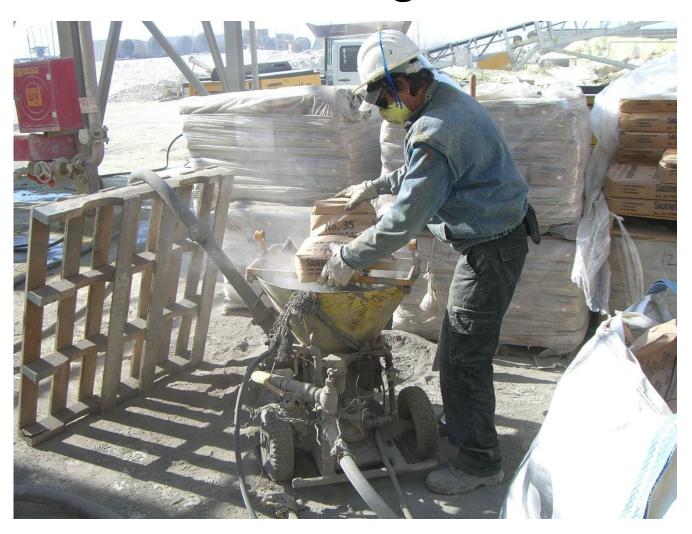

#### Sulfur Pit Restoration

Sealtec Construction Co. Ltd. ISRAEL

#### Sulfur Pit Restoration

- Description of sulfur melters
  - Melting Sulfur by using steam coils
  - Temperature of service 150°C
  - Pressure 7 Atm.
  - pH 2-14
  - Sulfur concentration 99.5 100%

#### **General View**













## Quarrying Residues



### Quarrying Residues



# Quarrying Residues



Take Away Waste



# Quarrying Walls



# Quarrying Walls



Reconstructing Walls



# Reconstructing Walls



Sandblasting



#### Reinforcing Bars Treatment



#### Reinforcing Bars Treatment



### Anchoring T Anchors



#### Anchoring T Anchors



#### Installation of Edges Profiles



#### Installation of Edges Profiles



Spraying Membrane #89



#### Spraying Membrane #89



# Gunaiting #35 - Movie











# View End of Project



### View End of Project



# View of Camp



#### Master