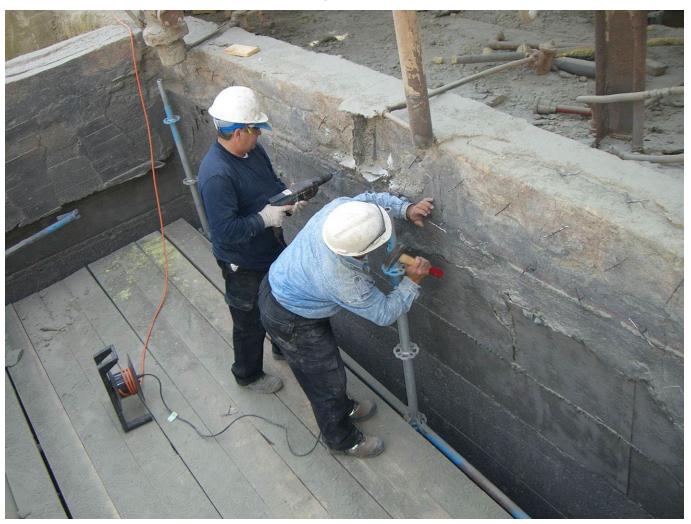

#### Sulfur Pit Restoration

Sealtec Construction Co. Ltd. ISRAEL

#### Sulfur Pit Restoration

- Description of sulfur melters
  - Melting Sulfur by using steam coils
  - Temperature of service 150°C
  - Pressure 7 Atm.
  - pH 2-14
  - Sulfur concentration 99.5 100%

#### **General View**













## Quarrying Residues



### Quarrying Residues



# Quarrying Residues



Take Away Waste



# Quarrying Walls



# Quarrying Walls



Reconstructing Walls



# Reconstructing Walls



Sandblasting



#### Reinforcing Bars Treatment



#### Reinforcing Bars Treatment



### Anchoring T Anchors



#### Anchoring T Anchors



#### Installation of Edges Profiles



#### Installation of Edges Profiles



Spraying Membrane #89



#### Spraying Membrane #89



# Gunaiting #35 - Movie











# View End of Project



### View End of Project



# View of Camp



#### Master