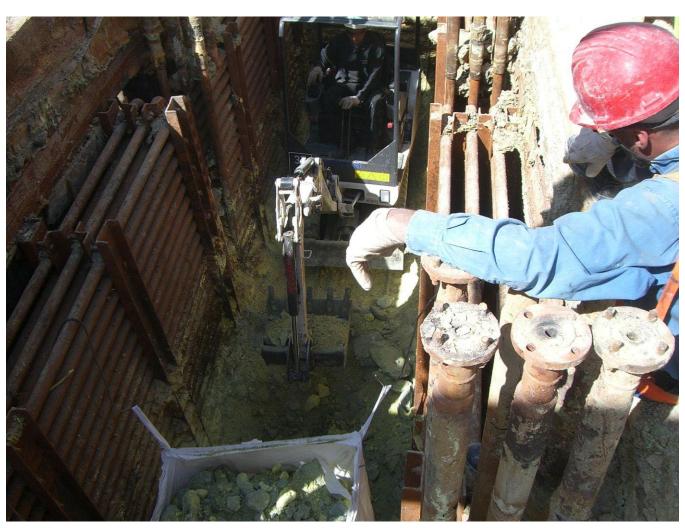

## Quarrying Residues

### Quarrying Residues

# Quarrying Residues

Take Away Waste